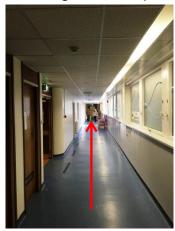

- Take the stairs or lift to Level 7
- Come out of the lift or at the top of the stairs turn left, the Pre-Assessment Unit reception is straight ahead of you.

Please check in at Reception