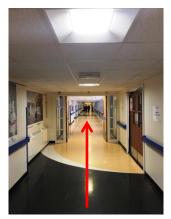

- Take the stairs or lift to Level 7
- Come out of the lift or at the top of the stairs turn left, the Pre-Assessment Unit reception is straight ahead of you.

Please check in at Reception